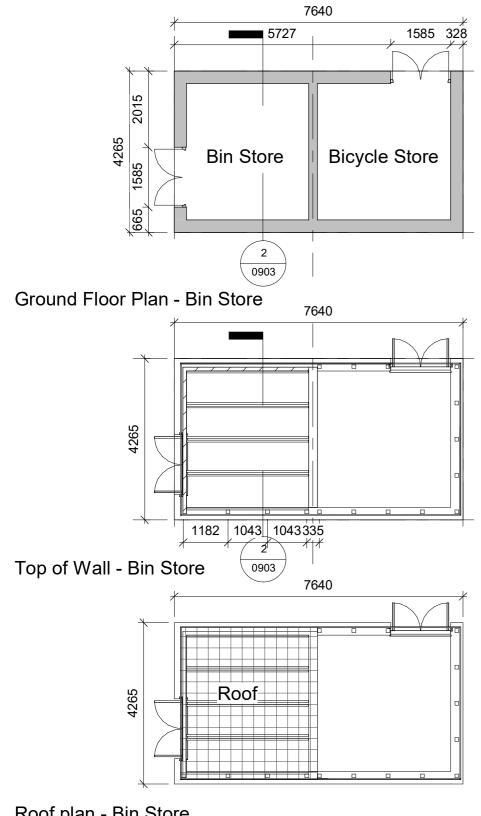

## Roof plan - Bin Store

| Drawing Status: | Planning Application                                                                                                                                                      |                           |
|-----------------|---------------------------------------------------------------------------------------------------------------------------------------------------------------------------|---------------------------|
| Reply Address:  |                                                                                                                                                                           |                           |
|                 | 2 Donnybrook Road,<br>Donnybrook,<br>Dublin 4.                                                                                                                            | Telephone +353 1 218 3900 |
|                 | Ireland                                                                                                                                                                   | www.molaarchitecture.com  |
| Notes           | Do not scale. Use figured dimensions only. This drawing is to be read in conjunction with all relevant specifications and drawings. All dimensions to be checked on site. |                           |
|                 | In the event of any discrepancies between drawings the contractor is to inform the Architect immediately.                                                                 |                           |