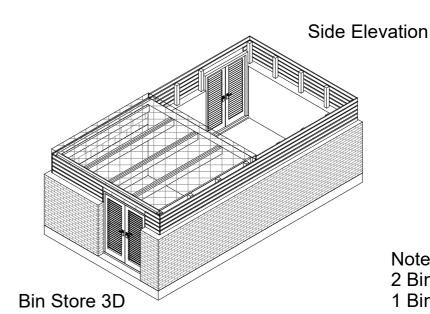

Note:

2 Bin stores located in B4

1 Bin stores located in B11

1 Bin stores located in T2